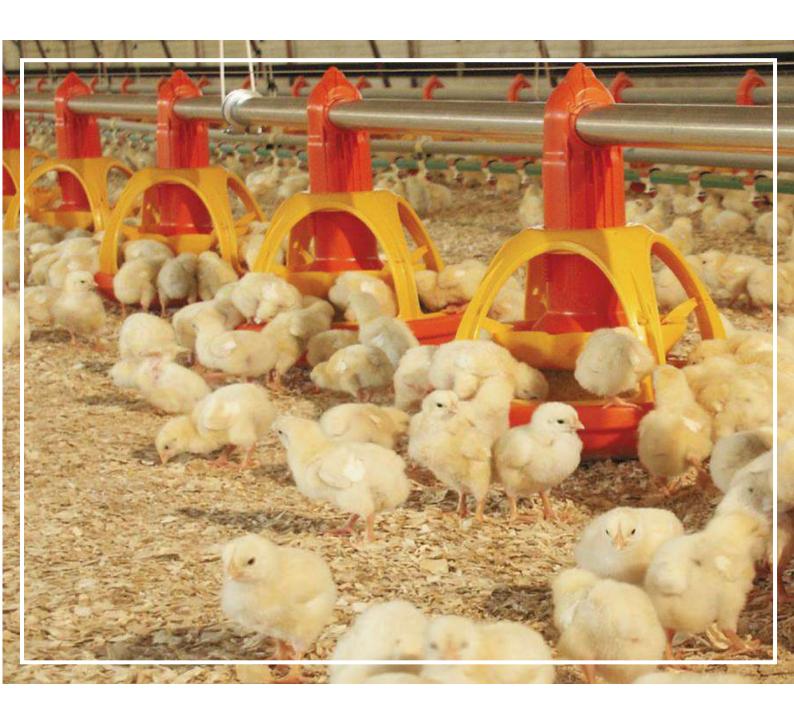

## **FEEDING SYSTEM**

Centralized regulation of the levels.

Wide access to the feed

It can feed day-old chicks.

Anti-waste.

Quick assembling and dismantling.