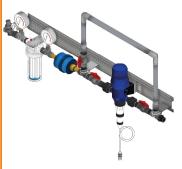

## **WATERING SYSTEM**

#### Max3 drinkers for broilers are available in two models :

TL drinkers for Ziggity twin lock systems, and Aktive drinkers for single/J-Lock systems. Both TL and Aktive Max3 drinkers are easy to install and are built with high-quality components.

#### Max 3 Drinker Benefits

- Concave trigger pin for easy bird activation.
- Corrosion-resistant stainless steelcomponents for long life.
- Hardened stainless steel insert helps prevent drinker wear.