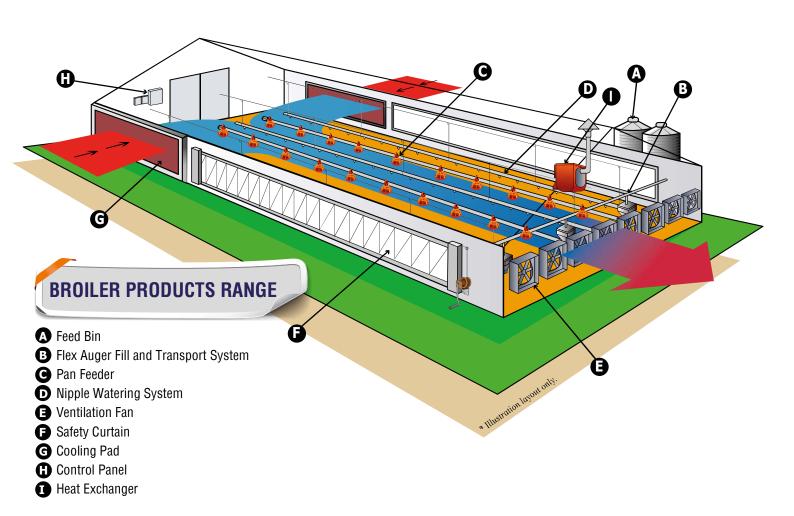

## **FEEDING SYSTEM**

Centralized regulation of the levels.

Wide access to the feed

It can feed day-old chicks.

Anti-waste.

Quick assembling and dismantling.

## **WATERING SYSTEM**

## **BROILER HOUSE EQUIPMENT**

**53" BOX FAN** 

53" CONE FAN

**53" CIRCULATION FAN** 

7" TOUCH SCREEN CONTROLER

STAINLESS STEEL GUTTER COOLING PAD

**HEATER** 

**MAIN WATER SUPPLY** 

**AIR INLET** 

**SAFETY CURTAIN DROP** 

METAL SILO ( 2 Rings - 5 Rings )

MINI SILO ( 500 Kg - 1650 Kg )

**FLEX AUGER** 

PLASTIC SLAT (0.5M X 1.0M)

**TOP STAND** 

**BOTTOM STAND** 