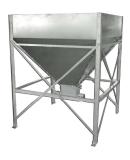

**AIR INLET** 

**SAFETY CURTAIN DROP** 

METAL SILO ( 2 Rings - 5 Rings )

MINI SILO ( 500 Kg - 1650 Kg )

**FLEX AUGER** 

PLASTIC SLAT (0.5M X 1.0M)

**TOP STAND** 

**BOTTOM STAND** 