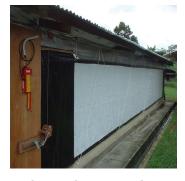

**AIR INLET** 

**SAFETY CURTAIN DROP** 

METAL SILO ( 2 Rings - 5 Rings )

MINI SILO ( 500 Kg - 1650 Kg )

**FLEX AUGER** 

PLASTIC SLAT (0.5M X 1.0M)

**TOP STAND** 

**BOTTOM STAND** 