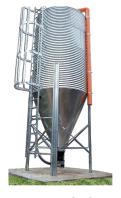

**AIR INLET** 

**SAFETY CURTAIN DROP** 

METAL SILO ( 2 Rings - 5 Rings )

MINI SILO ( 500 Kg - 1650 Kg )

**FLEX AUGER** 

PLASTIC SLAT (0.5M X 1.0M)

**TOP STAND** 

**BOTTOM STAND** 