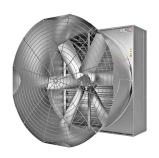

## **BROILER HOUSE EQUIPMENT**

**53" BOX FAN** 

53" CONE FAN

**53" CIRCULATION FAN** 

7" TOUCH SCREEN CONTROLER

STAINLESS STEEL GUTTER COOLING PAD

**HEATER** 

**MAIN WATER SUPPLY** 