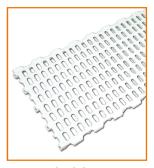

**AIR INLET** 

**SAFETY CURTAIN DROP** 

METAL SILO ( 2 Rings - 5 Rings )

MINI SILO ( 500 Kg - 1650 Kg )

**FLEX AUGER** 

PLASTIC SLAT (0.5M X 1.0M)

**TOP STAND** 

**BOTTOM STAND** 