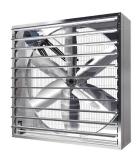

## **BROILER HOUSE EQUIPMENT**

**53" BOX FAN** 

53" CONE FAN

**53" CIRCULATION FAN** 

7" TOUCH SCREEN CONTROLER

STAINLESS STEEL GUTTER COOLING PAD

**HEATER** 

**MAIN WATER SUPPLY** 