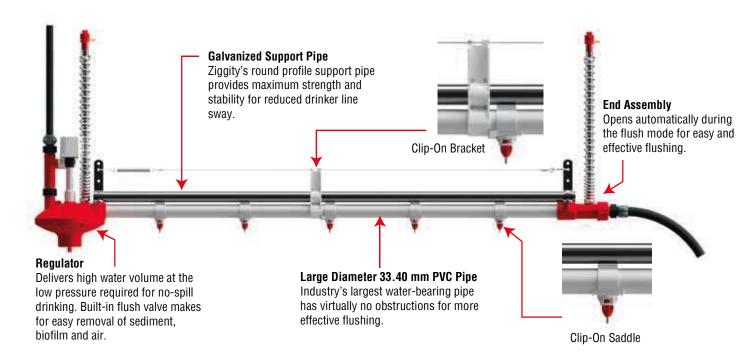

## **WATERING SYSTEM**

#### Max3 drinkers for broilers are available in two models :

TL drinkers for Ziggity twin lock systems, and Aktive drinkers for single/J-Lock systems. Both TL and Aktive Max3 drinkers are easy to install and are built with high-quality components.

#### Max 3 Drinker Benefits

- Concave trigger pin for easy bird activation.
- Corrosion-resistant stainless steelcomponents for long life.
- Hardened stainless steel insert helps prevent drinker wear.