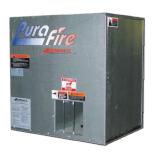

## **BROILER HOUSE EQUIPMENT**

**53" BOX FAN** 

53" CONE FAN

**53" CIRCULATION FAN** 

7" TOUCH SCREEN CONTROLER

STAINLESS STEEL GUTTER COOLING PAD

**HEATER** 

**MAIN WATER SUPPLY** 