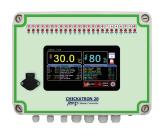

## **BROILER HOUSE EQUIPMENT**

**53" BOX FAN** 

53" CONE FAN

**53" CIRCULATION FAN** 

7" TOUCH SCREEN CONTROLER

STAINLESS STEEL GUTTER COOLING PAD

**HEATER** 

**MAIN WATER SUPPLY** 