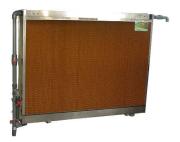

## **BROILER HOUSE EQUIPMENT**

**53" BOX FAN** 

53" CONE FAN

**53" CIRCULATION FAN** 

7" TOUCH SCREEN CONTROLER

STAINLESS STEEL GUTTER COOLING PAD

**HEATER** 

**MAIN WATER SUPPLY** 