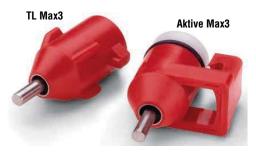

#### Max3 drinkers for broilers are available in two models :

TL drinkers for Ziggity twin lock systems, and Aktive drinkers for single/J-Lock systems. Both TL and Aktive Max3 drinkers are easy to install and are built with high-quality components.

#### Max 3 Drinker Benefits

- Concave trigger pin for easy bird activation.
- Corrosion-resistant stainless steelcomponents for long life.
- Hardened stainless steel insert helps prevent drinker wear.