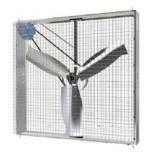

## **BROILER HOUSE EQUIPMENT**

**53" BOX FAN** 

53" CONE FAN

**53" CIRCULATION FAN** 

7" TOUCH SCREEN CONTROLER

STAINLESS STEEL GUTTER COOLING PAD

**HEATER** 

**MAIN WATER SUPPLY** 