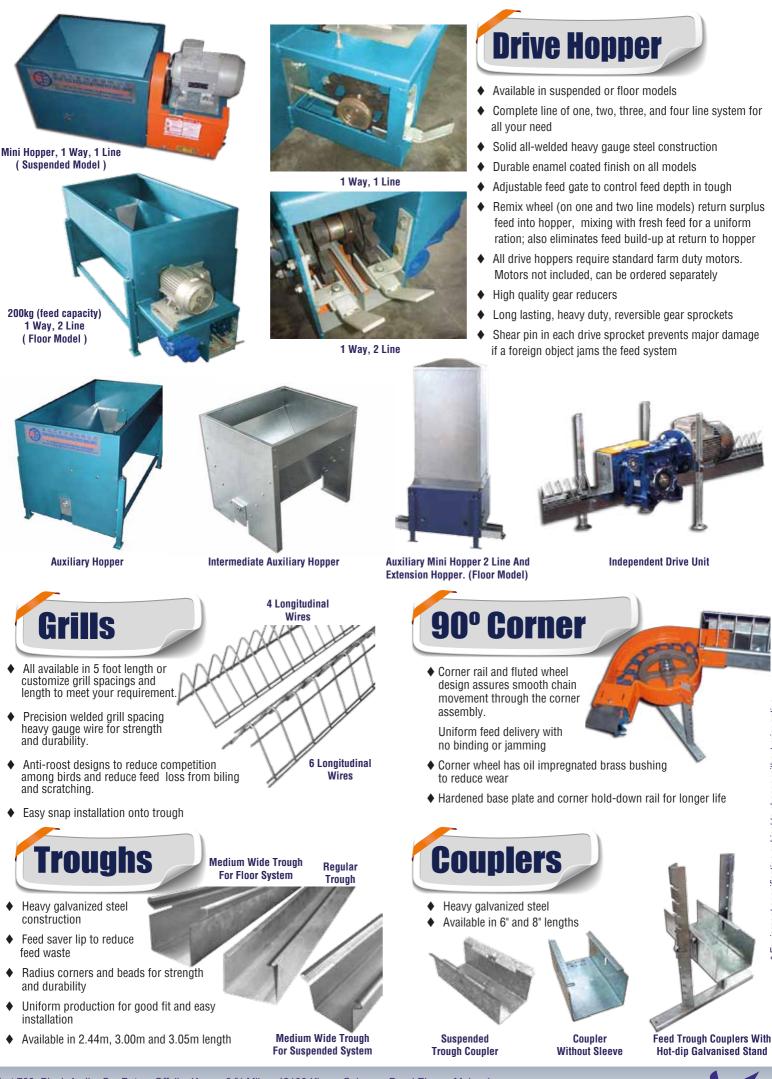

## **Flat Chain Feeding System**

**TSIS** chain feeder allows a great flexibility of the feeding system, all the components are easy to install and flexible setup. Accessories can be added at any time so that the system can develop and grow according to the need.